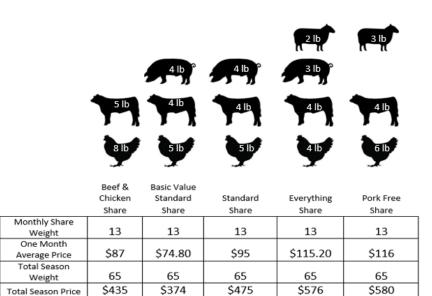

|                    |
|                            | Beef &<br>Chicken<br>Share | Basic Value<br>Share | Standard<br>Share | Everything<br>Share | Pork Free<br>Share |
| Monthly Share<br>Weight    | 20                         | 20                   | 20                | 20                  | 20                 |
| One Month<br>Average Price | \$136                      | \$111                | \$140.80          | \$169.20            | \$170              |
| Total Season<br>Weight     | 100                        | 100                  | 100               | 100                 | 100                |
| Total Season Price         | \$680                      | \$555                | \$704             | \$846               | \$850              |

Monthly Medium Share Weight Distributions



For more information:

Contact: Cassie Schweighofer

Phone: 570-224-4381

E-mail: cms346@cornell.edu

Website: www.twinbrookfarmsandlivestock.com

### **Returning Shareholder Credit**

Winter share customers who would like to renew their commitment with our Multi-Farm Meat CSA will receive share adjusted credits. Thanks for pledging your support to us... again!

Full Shares: \$30 credit Medium Shares: \$20 credit Small Shares: \$10 credit

### **Refer a Friend Program**

In addition to the Returning Shareholder Credit, seasoned or new shareholder customers who refer a committing friend to our Multi Farm Meat CSA will receive a \$25 credit. The new friend will also receive a \$25 credit.

There is no limit to the number of friends you can refer, but make sure to send me an e-mail detailin